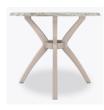

## Statement of Line

42W 42D 29.75H 28.5 Clearance Height

48W 48D 29.75H 28.5 Clearance Height

ARG1S 42W 42D 29.75H 28.5 Clearance Height

ARH1S 48W 48D 29.75H 28.5 Clearance Height

42W 42D 31.75H 30.5 Clearance Height

48W 48D 31.75H 30.5 Clearance Height

42W 42D 31.75H 30.5 Clearance Height

48W 48D 31.75H 30.5 Clearance Height