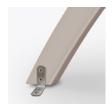

Optional Floor Mounting
A set of 4 L-shaped
brackets and 8 screws
to secure the brackets
to the product are
provided. Screws to
attach brackets to the
floor are not included.