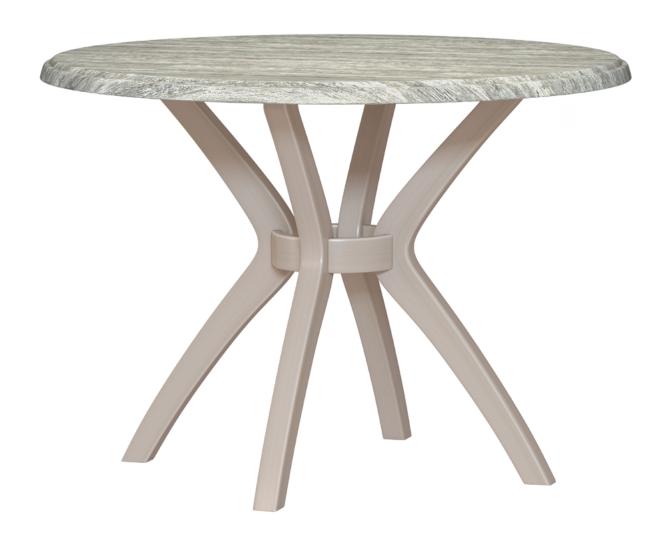

## Dining Table

Kwalu's Arezzo Outdoor Tables are crafted to withstand the elements and maintain their pristine look. Choose from a number of optional table top designs for these round dining tables. An optional grommet – for use with base and Umbrella – is available

Model: ARD1S 42W 42D 29.75H 28.5 Clearance Height

## Features

Waterproof Outdoor UV Protected Frame Special additive protects frame against the elements and damaging ultraviolet

**OG Edging**Tiered edging on the top adds character.

**Different Sizes**Choose from 2 different sizes – 42" or 48" round.