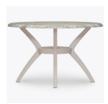

## arezzo

## Dining Table

Kwalu's Arezzo Outdoor Tables are crafted to withstand the elements and maintain their pristine look. Choose from a number of optional table top designs for these round dining tables. An optional grommet – for use with base and Umbrella – is available

Model: ARD1S 42W 42D 29.75H 28.5 Clearance Height